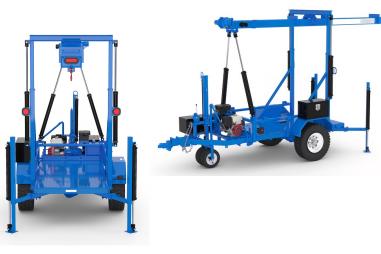

## Fully Custom-Branded + \$1,000 Additional Cost

Your logo prominently shown on sides, front and back & your custom color as primary powder coat & decal color

Delevier-Br

Your Logo Here

Your Logo Here

Boldly Buil<u>t By</u>

## Fully Custom-Branded + \$1,000 Additional Cost

Your logo prominently shown on sides, front and back & your custom color as primary powder coat & decal color

Debeker

Your Logo Here

Your Logo Here

Boldly Built By