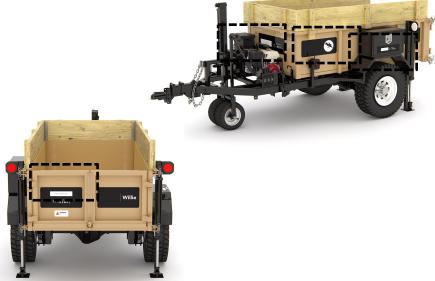

## Fully Custom-Branded + \$1,000 Additional Cost

Your logo prominently shown on sides, front and back & your custom color as primary powder coat & decal color

Delevier-Br

Your Logo Here

Your Logo Here

Boldly Buil<u>t By</u>

## Fully Custom-Branded + \$1,000 Additional Cost

Your logo prominently shown on sides, front and back & your custom color as primary powder coat & decal color

Debeker

Your Logo Here

Your Logo Here

Boldly Built By