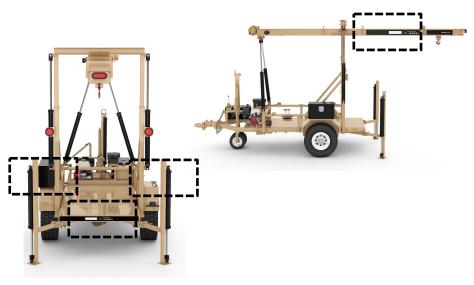

## **Co-branding** + \$400 Additional Cost

Your logo prominently shown on left & ride boom, left & right fender and back

Boldly built for all that you haul.